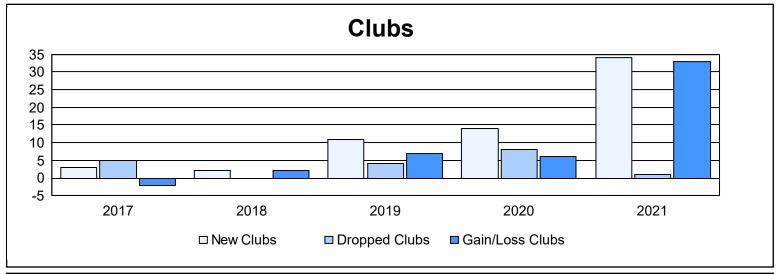

District 317 C

As of June 2021 Cumulative

| Year      | New<br>Clubs | Dropped<br>Clubs | Gain/<br>Loss<br>Clubs | New<br>Members | Charter<br>Members | Reinstate<br>Members | Transfer<br>Members | Total<br>Member<br>Added | Total<br>Members<br>Dropped | Gain/<br>Loss<br>Members |
|-----------|--------------|------------------|------------------------|----------------|--------------------|----------------------|---------------------|--------------------------|-----------------------------|--------------------------|
| 2016-2017 | 3            | 5                | -2                     | 304            | 65                 | 9                    | 6                   | 384                      | 525                         | -141                     |
| 2017-2018 | 2            | 0                | 2                      | 540            | 68                 | 20                   | 3                   | 631                      | 450                         | 181                      |
| 2018-2019 | 11           | 4                | 7                      | 384            | 263                | 24                   | 4                   | 675                      | 585                         | 90                       |
| 2019-2020 | 14           | 8                | 6                      | 290            | 367                | 16                   | 1                   | 674                      | 685                         | -11                      |
| 2020-2021 | 34           | 1                | 33                     | 528            | 697                | 8                    | 2                   | 1,235                    | 431                         | 804                      |
| Average   | 13           | 4                | 9                      | 409            | 292                | 15                   | 3                   | 720                      | 535                         | 185                      |