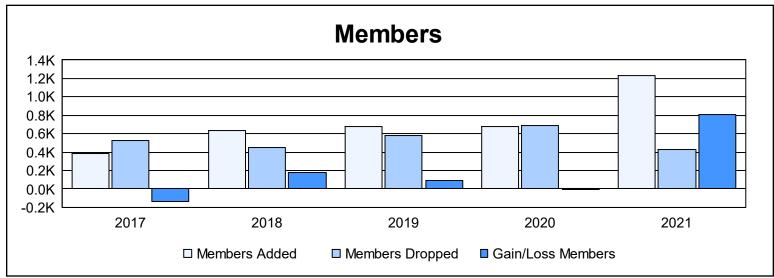

District 317 C

As of June 2021 Cumulative

| Year      | New<br>Clubs | Dropped<br>Clubs | Gain/<br>Loss<br>Clubs | New<br>Members | Charter<br>Members | Reinstate<br>Members | Transfer<br>Members | Total<br>Member<br>Added | Total<br>Members<br>Dropped | Gain/<br>Loss<br>Members |
|-----------|--------------|------------------|------------------------|----------------|--------------------|----------------------|---------------------|--------------------------|-----------------------------|--------------------------|
| 2016-2017 | 3            | 5                | -2                     | 304            | 65                 | 9                    | 6                   | 384                      | 525                         | -141                     |
| 2017-2018 | 2            | 0                | 2                      | 540            | 68                 | 20                   | 3                   | 631                      | 450                         | 181                      |
| 2018-2019 | 11           | 4                | 7                      | 384            | 263                | 24                   | 4                   | 675                      | 585                         | 90                       |
| 2019-2020 | 14           | 8                | 6                      | 290            | 367                | 16                   | 1                   | 674                      | 685                         | -11                      |
| 2020-2021 | 34           | 1                | 33                     | 528            | 697                | 8                    | 2                   | 1,235                    | 431                         | 804                      |
| Average   | 13           | 4                | 9                      | 409            | 292                | 15                   | 3                   | 720                      | 535                         | 185                      |